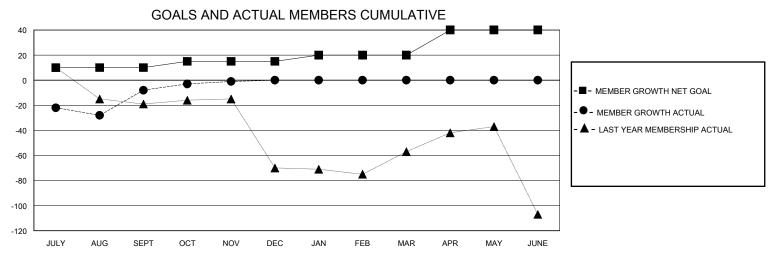

## MONTHLY MEMBERSHIP PROGRESS REPORT

District 20 K1

GMT: LOCATION NEW YORK GMT CA

| O             |               |             | ,             |                       |                        |                         | 01111 071                                          |  |
|---------------|---------------|-------------|---------------|-----------------------|------------------------|-------------------------|----------------------------------------------------|--|
|               | Club          | s           |               | Members               |                        |                         |                                                    |  |
|               | RESULTS FOR   | R 2024-2025 |               | RESULTS FOR 2024-2025 |                        |                         |                                                    |  |
| QUARTER       | NEW CLUB GOAL | NEW CLUBS   | DROPPED CLUBS | QUARTER MEME          | BER GROWTH NET<br>GOAL | MEMBER GROWTH<br>ACTUAL | DROPPED<br>MEMBERS ACTUAL<br>(including transfers) |  |
| JULY/AUG/SEPT | 0             | 1           | 0             | JULY/AUG/SEPT         | 10                     | 55                      | 59                                                 |  |
| OCT/NOV/DEC   | 0             | 0           | 0             | OCT/NOV/DEC           | 5                      | 32                      | 22                                                 |  |
| JAN/FEB/MAR   | 0             | 0           | 0             | JAN/FEB/MAR           | 5                      | 0                       | 0                                                  |  |
| APR/MAY/JUNE  | 1             | 0           | 0             | APR/MAY/JUNE          | 20                     | 0                       | 0                                                  |  |