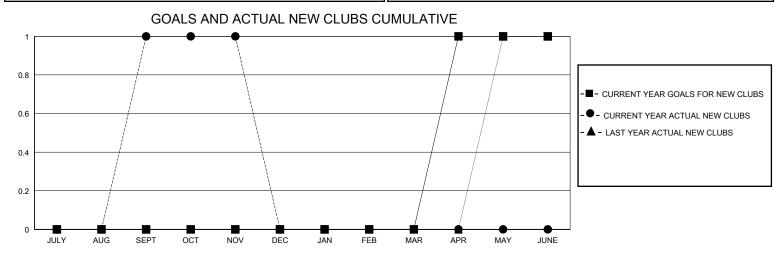

## MONTHLY MEMBERSHIP PROGRESS REPORT

District 20 K1

GMT: LOCATION NEW YORK GMT CA

| O             |               |             | ,             |                       |                        |                         | 01111 071                                          |  |
|---------------|---------------|-------------|---------------|-----------------------|------------------------|-------------------------|----------------------------------------------------|--|
|               | Club          | s           |               | Members               |                        |                         |                                                    |  |
|               | RESULTS FOR   | R 2024-2025 |               | RESULTS FOR 2024-2025 |                        |                         |                                                    |  |
| QUARTER       | NEW CLUB GOAL | NEW CLUBS   | DROPPED CLUBS | QUARTER MEME          | BER GROWTH NET<br>GOAL | MEMBER GROWTH<br>ACTUAL | DROPPED<br>MEMBERS ACTUAL<br>(including transfers) |  |
| JULY/AUG/SEPT | 0             | 1           | 0             | JULY/AUG/SEPT         | 10                     | 55                      | 59                                                 |  |
| OCT/NOV/DEC   | 0             | 0           | 0             | OCT/NOV/DEC           | 5                      | 32                      | 22                                                 |  |
| JAN/FEB/MAR   | 0             | 0           | 0             | JAN/FEB/MAR           | 5                      | 0                       | 0                                                  |  |
| APR/MAY/JUNE  | 1             | 0           | 0             | APR/MAY/JUNE          | 20                     | 0                       | 0                                                  |  |